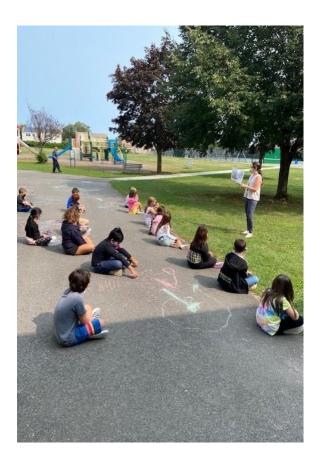

## Outdoor Classrooms Allow Students to Enjoy Fun in the Sun

Stratford Road Elementary School Expands the Classroom

Since reopening, Stratford Road Elementary School in the Plainview-Old Bethpage Central School District (POBCSD) has taken advantage of the fall weather and utilized the school's courtyard and playground to become a new classroom for students.

The use of the outdoors as expanded classroom space allowed students to be socially distant while enjoying their lessons and the environment around them. Students have been able to use the outside as a place to build upon a variety of subjects. From science to history to math, students have been engaged with their schoolwork while appreciating nature.

Students have expressed support for the outdoor classrooms, highlighting their favorite parts of outdoor schooling. Many have preferred the comfort of outside as opposed to their normal desks. Students are able to greet fall with a smile, while excelling in their academics.