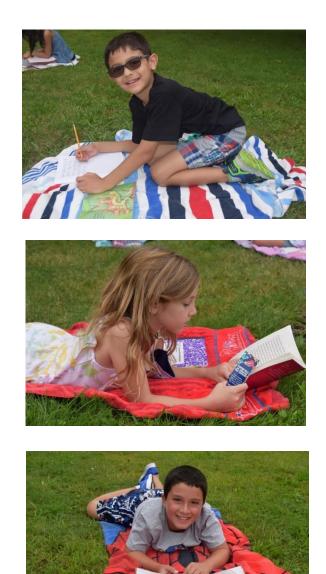

The use of the outdoors as expanded classroom space allowed students to be socially distant while enjoying their lessons and the environment around them. Students have been able to use the outside as a place to build upon a variety of subjects. From science to history to math, students have been engaged with their schoolwork while appreciating nature.

Students have expressed support for the outdoor classrooms, highlighting their favorite parts of outdoor schooling. Many have preferred the comfort of outside as opposed to their normal desks. Students are able to greet fall with a smile, while excelling in their academics.